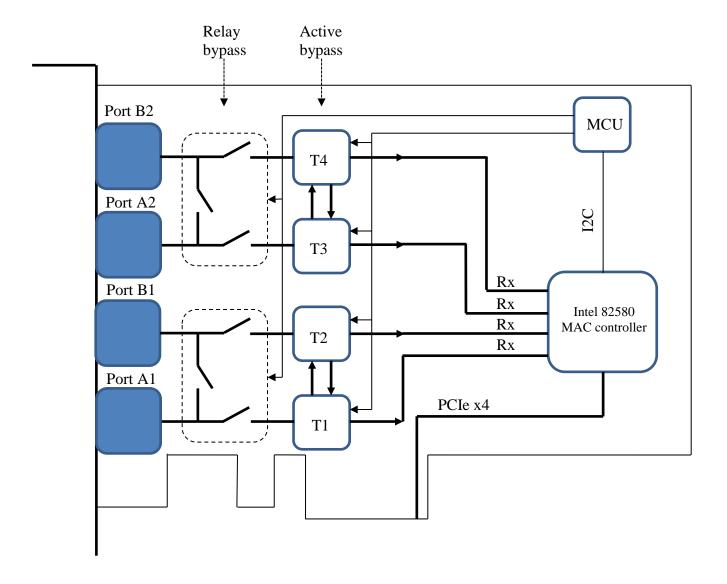

dapter card in PCI-express format, designed for monitoring Ethernet networks 100 and 1000 base-T (twisted pair). The device provides interception of traffic from two external Ethernet lines, with the output of traffic to the PCI-Express bus of the hosting server.

#### **Main Features**

- Form Factor PC card PCI-express x4
- 4 external ports 100/1000 Base-T
- Relay bypass upon power failure
- The length of the line in total (port A + port B) is 100 m when the relay bypass is operating, 100 m+100 m when the active bypass
- Transparency for jumbo packets up to 9.5 Kbytes, packets with bad CRC, truncated packets
- Zero packet delay
- Software support in Linux a modified driver for Intel 82580
- Configuration hardware jumpers, software jumpers, sysfs

# **Internal structure of the adapter**



# **Contents of delivery**

- Adapter CR-701
- CD with user's manual
- Warranty card
- Packing box

### Warranty

Free repair or replacement of the product within 2 years from the date of purchase.

### **Supplier**

#### Parabel, ltd

www.parabel-labs.com, tel./fax +7 383 213 87 07 Email: sales[AT]parabel.ru