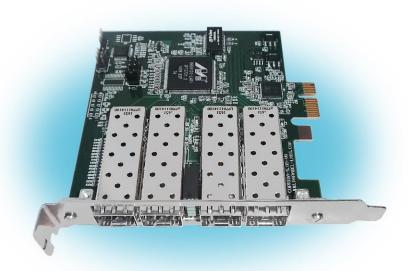

## CR-509 4xGbE SFP adapter with switching functions

Adapter CR-509 designed as the combined device. Depending on configuration, it realizes one of three functions – multiport SFP GbE adapter, embedded switch in PC form factor or network tap.

#### **Main features**

- PC card form factor, PCI-express bus
- 4 SFP ports on the front and one system port GbE
- 100base-FX and 1000base-X modes
- Configuration by jumpers
- Microsoft NDIS5 checksum offload (IP,TCP,UDP)
- IEEE 802.1Q VLAN
- Spanning Tree IEEE 802.1w, IEEE802.1s
- Compatible with XP/Win7/Win8/Win10/Linux/FreeBSD/DOS