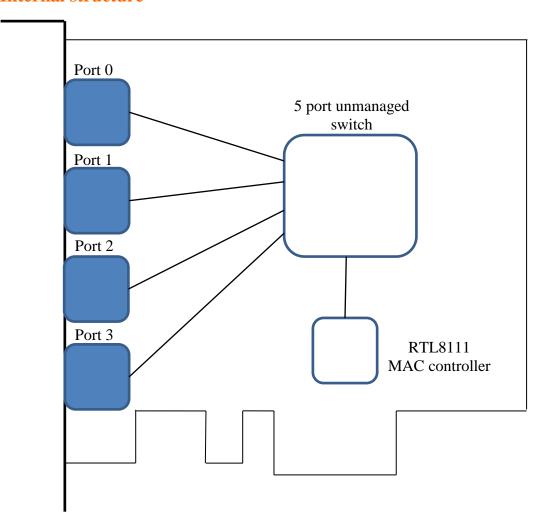

## CR-509 4xGbE SFP adapter with switching functions



Adapter CR-509 designed as the combined device. Depending on configuration, it realizes one of three functions – multiport SFP GbE adapter, embedded switch in PC form factor or network tap.

#### **Main features**

- PC card form factor, PCI-express bus
- 4 SFP ports on the front and one system port GbE
- 100base-FX and 1000base-X modes
- Configuration by jumpers
- Microsoft NDIS5 checksum offload (IP,TCP,UDP)
- IEEE 802.1Q VLAN
- Spanning Tree IEEE 802.1w, IEEE802.1s
- Compatible with XP/Win7/Win8/Win10/Linux/FreeBSD/DOS

### **Internal structure**



# **Delivery set**

- Adapter CR-509
- CD with user manual
- Warranty certificate
- Shipping box 26x17x3 cm

### **Warranty obligations**

Repair or replacement of the device free of charge within 2 years from the purchase

## **Supplier**

Parabel, ltd

www.parabel-labs.com, tel./fax +7 383 213 87 07 Email: sales[AT]parabel.ru