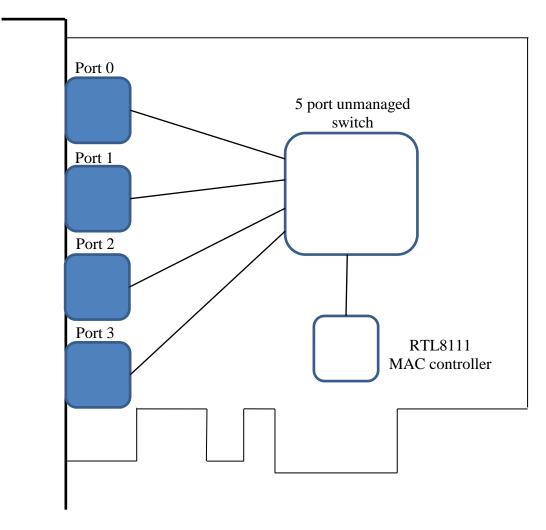

### CR-501 The LAN adapter with switching functions



Adapter CR-501 designed as the combined device. Depending on configuration, it realizes one of three functions – multiport Ethernet adapter, embedded switch in PC form factor or network tap.

#### **Main features**

- PC card form factor, PCI-express bus
- 4 external ports and one system port 10/100/1000 Base-T
- Full/Half duplex with flow control IEEE 802.3x
- jumbo packets support 9216 bytes length
- Crossover detection and auto-correction
- Wake-on-LAN
- Microsoft NDIS5 checksum offload (IP,TCP,UDP)
- IEEE 802.1Q VLAN
- Spanning Tree IEEE 802.1w, IEEE802.1s
- Compatible with XP/Win7/Win8/Win10/Linux/FreeBSD/DOS

#### **Internal structure**



# **Delivery set**

- Adapter CR-501
- CD with user manual
- Warranty certificate
- Shipping box 26x17x3 cm

### **Warranty obligations**

Repair or replacement of the device free of charge within 2 years from the purchase

## **Supplier**

Parabel, ltd

www.parabel-labs.com, tel./fax +7 383 213 87 07 Email: sales[AT]parabel.ru